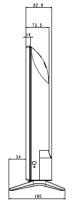

DIMENSION

(unit: mm)

CONNECTIVITY

Rear

\* Dimensions & Jack Panels may differ from the above image, so please contact LG sales team to verify before ordering.