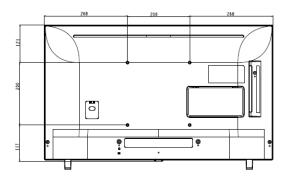

DIMENSION

(unit: mm)

CONNECTIVITY

Rear

\* Dimensions & Jack Panels may differ from the above image, so please contact LG sales team to verify before ordering.