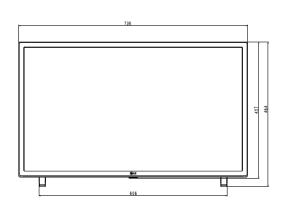

DIMENSION

(unit: mm)

CONNECTIVITY

Rear

\* Dimensions & Jack Panels may differ from the above image, so please contact LG sales team to verify before ordering.