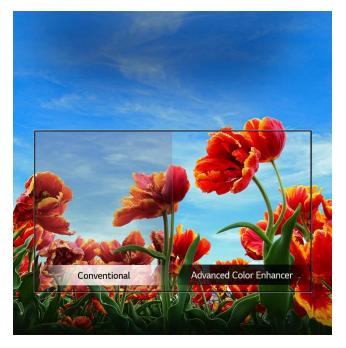

## Dynamic Color Enhancer

The Advanced image processor adjusts color for richer, more natural images.

Enjoy the beauty of nature's true colors on your TV screen.