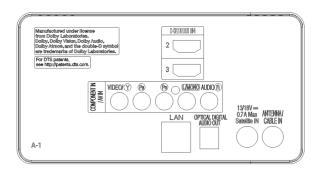

DIMENSION

(unit: mm)

CONNECTIVITY

Rear

\* Dimensions & Jack Panels may differ from the above image, so please contact LG sales team to verify before ordering.