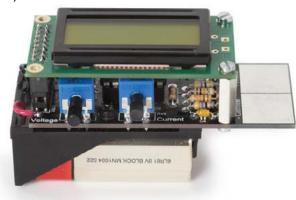

## LED BUDDY

**ORDER CODE: MK198** 

The LED Buddy can help you to design any electronic circuit that includes one or more LEDs.

Hold any type of LED to the contact pads of the LED Buddy to start the process. It detects the polarity of the LED, measures the forward voltage and auto-calculates the series resistors that you need to use.

#### **FEATURES**

- power switch
- 8 x 2 character LCD
- detects an unknown LED's polarity
- measures the LED's forward voltage
- adjustable target current
- · adjustable target voltage
- contact pads
- auto-calculates the series resistor (E12 series)

### **SPECIFICATIONS**

- dimensions: 75 x 32 x 48 mm (W x L x H)
- calculated voltage adjustable from: 0 to 30V
- calculated current adjustable from: 2 to 26mA
- current consumption: 40 mA (when testing an LED)