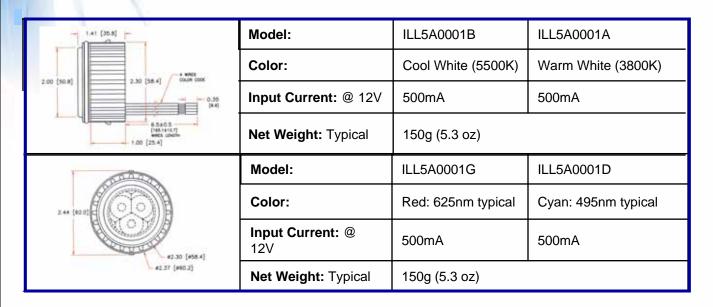

ghting, Outdoor Lighting, Architectural Lighting, Portable Lighting, Task Lighting, Track Lighting, Point of Purchase, Cabinet and Display Case Lighting

## Features:

- Low power consumption: Less than 6 Watts
- #Input Power: 10 30 VDC/VAC
- Long Life 50,000 hours (in typical environment)
- Color temperature and light output remain constant over entire voltage range
- Sealed unit resistant to humidity and moisture
- No IR or UV emissions
- Spike/transient protection
- \* Power factor correction
- EMI filtering
- PWM (Pulse Width Modulation) interface for full range of dimming (contact CML for dimmer control accessory)
- Anodized Aluminum Housing resists corrosions
- Two engagement pins for mounting
- Shock & vibration resistant
- Acrylic lens



Application Example

# **Specifications**



#### Other Operating Specifications:

- Operating temperature: -40 to +55 °C
- Project life (50,000 hours) 70% lumen maintenance and at average 25°C ambient temperature

#### Photometric Data



Model: xxx Cool White



Model: xxx Warm White