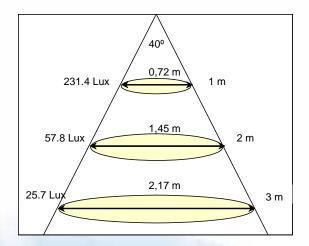

ss than 6 Watts
- #Input Power: 10 30 VDC/VAC
- Long Life 50,000 hours (in typical environment)
- Color temperature and light output remain constant over entire voltage range
- Sealed unit resistant to humidity and moisture
- No IR or UV emissions
- Spike/transient protection
- \* Power factor correction
- EMI filtering
- PWM (Pulse Width Modulation) interface for full range of dimming (contact CML for dimmer control accessory)
- Anodized Aluminum Housing resists corrosions
- Two engagement pins for mounting
- Shock & vibration resistant
- Acrylic lens



Application Example

# **Specifications**



#### Other Operating Specifications:

- Operating temperature: -40 to +55 °C
- Project life (50,000 hours) 70% lumen maintenance and at average 25°C ambient temperature

#### Photometric Data



Model: xxx Cool White



Model: xxx Warm White