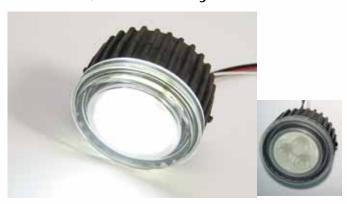

### Light Source

- 3 High Power Light Emitting Diodes (LEDs – each 1 Watt)
- Similar output as 20 Watt incandescent bulb
- Colors: Cool White, Warm White, Red and Cyan

#### Model-IL5A000

- # 10 30 VAC/VDC
- Fully integrated with driver electronics and heat sink
- Rugged and Sealed
- # 2.25" Round
- High efficiency optics: 40 degree beam
- For Vehicle Interior Lighting, Outdoor Lighting, Architectural Lighting, Portable Lighting, Task Lighting, Track Lighting, Point of Purchase, Cabinet and Display Case Lighting