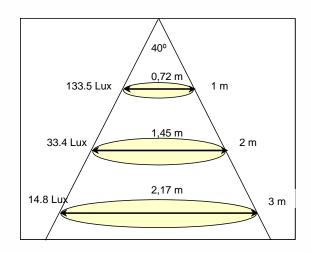

#### Model-IL5A000

- # 10 30 VAC/VDC
- Fully integrated with driver electronics and heat sink
- Rugged and Sealed
- # 2.25" Round
- High efficiency optics: 40 degree beam
- For Vehicle Interior Lighting, Outdoor Lighting, Architectural Lighting, Portable Lighting, Task Lighting, Track Lighting, Point of Purchase, Cabinet and Display Case Lighting

#### Photometric Data

Model: xxx Cool White

Model: xxx Warm White