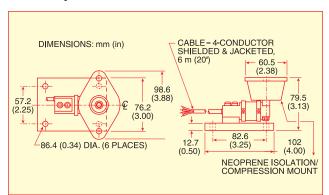

#### MOST POPULAR MODELS HIGHLIGHTED!

| To Urder (Specify TWA Assembly and Load Cell Model Numbers) |              |                |           |                |
|-------------------------------------------------------------|--------------|----------------|-----------|----------------|
|                                                             | TWA ASSEMBLY |                | LOAD CELL |                |
| CAPACITY kg (lb)                                            | MODEL NO.    | WEIGHT kg (lb) | MODEL NO. | WEIGHT kg (lb) |
| 22.6 (50)                                                   | TWA3-050     | 2.3 (5)        | LCDA-50   | 0.5 (1)        |
| 34.0 (75)                                                   | TWA3-075     | 2.3 (5)        | LCDA-75   | 0.5 (1)        |
| 45.3 (100)                                                  | TWA3-100     | 2.3 (5)        | LCDA-100  | 0.5 (1)        |
| 68.0 (150)                                                  | TWA3-150     | 2.3 (5)        | LCDA-150  | 0.5 (1)        |
| 113.3 (250)                                                 | TWA3-250     | 2.3 (5)        | LCDA-250  | 0.5 (1)        |
| 226.7 (500)                                                 | TWA4-500     | 2.7 (6)        | LCJA-500  | 1.8 (4)        |
| 453.5 (1000)                                                | TWA4-1K      | 2.7 (6)        | LCJA-1K   | 1.8 (4)        |
| 907.1 (2000)                                                | TWA4-2K      | 2.7 (6)        | LCJA-2K   | 1.8 (4)        |
| 1133.9 (2500)                                               | TWA4-2.5K    | 2.7 (6)        | LCJA-2.5K | 1.8 (4)        |