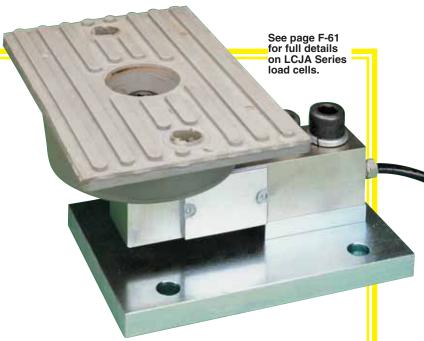

# TANK AND BIN WEIGHING SYSTEMS CAPACITIES TO 2500 POUNDS

- ✓ 150% Compression Overload
- ✓ 50% Side Force Protection
- ✓ Complete Environmental Protection

TWA4 Assembly with LCJA Load Cell

- Provides Shock Absorption for Industrial Applications
- Ideal for Multicell Installations

#### MOST POPULAR MODELS HIGHLIGHTED!

| To Urder (Specify TWA Assembly and Load Cell Model Numbers) |              |                |           |                |
|-------------------------------------------------------------|--------------|----------------|-----------|----------------|
|                                                             | TWA ASSEMBLY |                | LOAD CELL |                |
| CAPACITY kg (lb)                                            | MODEL NO.    | WEIGHT kg (lb) | MODEL NO. | WEIGHT kg (lb) |
| 22.6 (50)                                                   | TWA3-050     | 2.3 (5)        | LCDA-50   | 0.5 (1)        |
| 34.0 (75)                                                   | TWA3-075     | 2.3 (5)        | LCDA-75   | 0.5 (1)        |
| 45.3 (100)                                                  | TWA3-100     | 2.3 (5)        | LCDA-100  | 0.5 (1)        |
| 68.0 (150)                                                  | TWA3-150     | 2.3 (5)        | LCDA-150  | 0.5 (1)        |
| 113.3 (250)                                                 | TWA3-250     | 2.3 (5)        | LCDA-250  | 0.5 (1)        |
| 226.7 (500)                                                 | TWA4-500     | 2.7 (6)        | LCJA-500  | 1.8 (4)        |
| 453.5 (1000)                                                | TWA4-1K      | 2.7 (6)        | LCJA-1K   | 1.8 (4)        |
| 907.1 (2000)                                                | TWA4-2K      | 2.7 (6)        | LCJA-2K   | 1.8 (4)        |
| 1133.9 (2500)                                               | TWA4-2.5K    | 2.7 (6)        | LCJA-2.5K | 1.8 (4)        |