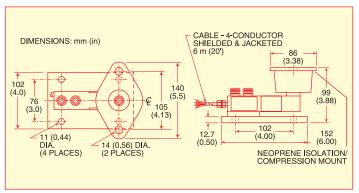

#### MOST POPULAR MODELS HIGHLIGHTED!

| To Urder (Specify TWA Assembly and Load Cell Model Numbers) |              |                |           |                |
|-------------------------------------------------------------|--------------|----------------|-----------|----------------|
|                                                             | TWA ASSEMBLY |                | LOAD CELL |                |
| CAPACITY kg (lb)                                            | MODEL NO.    | WEIGHT kg (lb) | MODEL NO. | WEIGHT kg (lb) |
| 22.6 (50)                                                   | TWA3-050     | 2.3 (5)        | LCDA-50   | 0.5 (1)        |
| 34.0 (75)                                                   | TWA3-075     | 2.3 (5)        | LCDA-75   | 0.5 (1)        |
| 45.3 (100)                                                  | TWA3-100     | 2.3 (5)        | LCDA-100  | 0.5 (1)        |
| 68.0 (150)                                                  | TWA3-150     | 2.3 (5)        | LCDA-150  | 0.5 (1)        |
| 113.3 (250)                                                 | TWA3-250     | 2.3 (5)        | LCDA-250  | 0.5 (1)        |
| 226.7 (500)                                                 | TWA4-500     | 2.7 (6)        | LCJA-500  | 1.8 (4)        |
| 453.5 (1000)                                                | TWA4-1K      | 2.7 (6)        | LCJA-1K   | 1.8 (4)        |
| 907.1 (2000)                                                | TWA4-2K      | 2.7 (6)        | LCJA-2K   | 1.8 (4)        |
| 1133.9 (2500)                                               | TWA4-2.5K    | 2.7 (6)        | LCJA-2.5K | 1.8 (4)        |