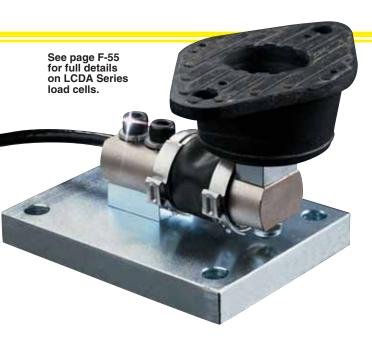

# TANK AND BIN WEIGHING SYSTEMS CAPACITIES TO 2500 POUNDS

- ✓ 150% Compression Overload
- ✓ 50% Side Force Protection
- ✓ Complete Environmental Protection

TWA4 Assembly with LCJA Load Cell

- Provides Shock Absorption for Industrial Applications
- Ideal for Multicell Installations

#### MOST POPULAR MODELS HIGHLIGHTED!

| To Urder (Specify TWA Assembly and Load Cell Model Numbers) |              |                |           |                |
|-------------------------------------------------------------|--------------|----------------|-----------|----------------|
|                                                             | TWA ASSEMBLY |                | LOAD CELL |                |
| CAPACITY kg (lb)                                            | MODEL NO.    | WEIGHT kg (lb) | MODEL NO. | WEIGHT kg (lb) |
| 22.6 (50)                                                   | TWA3-050     | 2.3 (5)        | LCDA-50   | 0.5 (1)        |
| 34.0 (75)                                                   | TWA3-075     | 2.3 (5)        | LCDA-75   | 0.5 (1)        |
| 45.3 (100)                                                  | TWA3-100     | 2.3 (5)        | LCDA-100  | 0.5 (1)        |
| 68.0 (150)                                                  | TWA3-150     | 2.3 (5)        | LCDA-150  | 0.5 (1)        |
| 113.3 (250)                                                 | TWA3-250     | 2.3 (5)        | LCDA-250  | 0.5 (1)        |
| 226.7 (500)                                                 | TWA4-500     | 2.7 (6)        | LCJA-500  | 1.8 (4)        |
| 453.5 (1000)                                                | TWA4-1K      | 2.7 (6)        | LCJA-1K   | 1.8 (4)        |
| 907.1 (2000)                                                | TWA4-2K      | 2.7 (6)        | LCJA-2K   | 1.8 (4)        |
| 1133.9 (2500)                                               | TWA4-2.5K    | 2.7 (6)        | LCJA-2.5K | 1.8 (4)        |