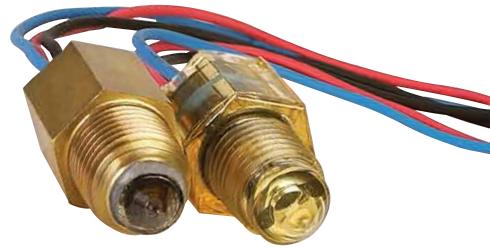

LVE-951-B

LVE-951

Both models shown

larger than actual size.

| To Order        |                                                                       |
|-----------------|-----------------------------------------------------------------------|
| Model No.       | Description                                                           |
| LVE-951         | Optical polysulfone level switch,12 Vdc wet sink, ¼ MNPT              |
| LVE-952         | Optical polysulfone level switch, 12 Vdc dry sink, 1/4 MNPT           |
| LVE-951-M12     | Optical polysulfone level switch,12 Vdc wet sink,<br>M12 x 1-8 thread |
| LVE-952-M12     | Optical polysulfone level switch, 12 Vdc dry sink, M12 x 1-8 thread   |
| LVE-951-B       | Optical brass level switch, 12 Vdc wet sink, 1/4 MNPT                 |
| Accessories     |                                                                       |
| LVE-950-R       | DC relay board higher current loads, power 120 Vac                    |
| LVE-950-R-NEMA4 | DC switchbox higher current loads, power 120 Vac NEMA 4               |