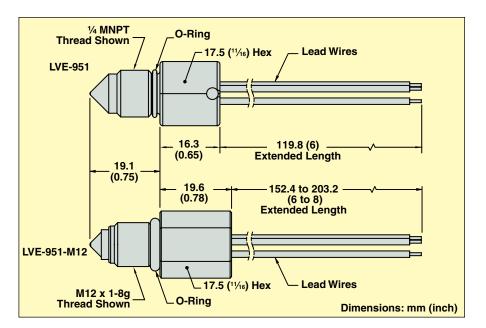

SPECIFICATIONS Housing Material: LVE-951: Polysulfone LVE-951-B: Brass **O-Ring:** Fluorocarbon (<sup>1</sup>/<sub>4</sub> MNPT - none) Electronics: Over-molded TPE Operating Pressure: 0 to 250 psi (0 to 17 bar) maximum Operating Temperature: -40 to 110°C (-40 to 230°F)\* Power: 12 Vdc ±10% Current Consumptions (No Load): 12 Vdc 10 mA Output: Sink 40 mA maximum, up to 30 Vdc Repeatability: ±1 mm Lead Wires: 3x TPE insulated: 22 AWG \* These switches are not for use in freezing liquid or steam/high condensation environments.

LVE-951-B

LVE-951

Both models shown

larger than actual size.

| To Order        |                                                                       |
|-----------------|-----------------------------------------------------------------------|
| Model No.       | Description                                                           |
| LVE-951         | Optical polysulfone level switch,12 Vdc wet sink, ¼ MNPT              |
| LVE-952         | Optical polysulfone level switch, 12 Vdc dry sink, 1/4 MNPT           |
| LVE-951-M12     | Optical polysulfone level switch,12 Vdc wet sink,<br>M12 x 1-8 thread |
| LVE-952-M12     | Optical polysulfone level switch, 12 Vdc dry sink, M12 x 1-8 thread   |
| LVE-951-B       | Optical brass level switch, 12 Vdc wet sink, 1/4 MNPT                 |
| Accessories     |                                                                       |
| LVE-950-R       | DC relay board higher current loads, power 120 Vac                    |
| LVE-950-R-NEMA4 | DC switchbox higher current loads, power 120 Vac NEMA 4               |