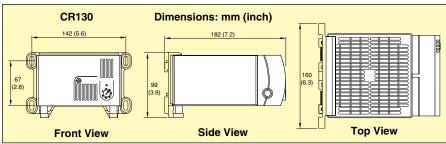

(not included)

**Position**: Preferably horizontal Wiring Compartment: Plastic,

UL94V-0, black **Dimensions:** 

CR030: 168 x 145 x 99 mm

(6.6 x 5.7 x 3.9")

CR130: 182 x 160 x 99 mm

(7.2 x 6.3 x 3.9")

Weight: 1.4 kg (3.1 lb) **Operating Temperature:** 0 to 60°C (32 to 140°F) **Storage Temperature:** 