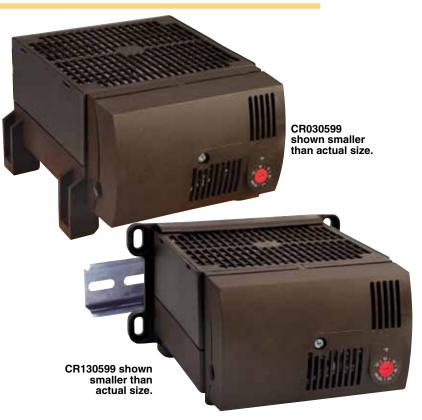

-45 to 70°C (-49 to 158°F) Protection Class: II (double isolated)

Protection Type: NEMA 2 (IP20)

| To Order   |                                                                                                    |
|------------|----------------------------------------------------------------------------------------------------|
| Model No.  | Description                                                                                        |
| CR030599   | Fan heaters, 950 W, 120 Vac with adjustable thermostat 0 to 60°C (32 to 140°F), foot mount         |
| CR130599   | Fan heaters, 950 W, 120 Vac with adjustable thermostat 0 to 60°C (32 to 140°F), DIN or panel mount |
| XBANS3575P | DIN rail 35 x 7.5 mm x 2 m (1.4 x 0.30" x 6') slotted                                              |

Comes complete with operator's manual.

Ordering Examples: CR030599, foot-mounted fan heater.

CR130599, DIN or panel mounted fan heater.