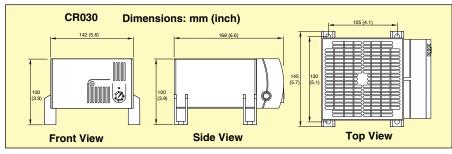

(not included)

**Position**: Preferably horizontal Wiring Compartment: Plastic,

UL94V-0, black **Dimensions:** 

CR030: 168 x 145 x 99 mm

(6.6 x 5.7 x 3.9")

CR130: 182 x 160 x 99 mm

(7.2 x 6.3 x 3.9")

Weight: 1.4 kg (3.1 lb) **Operating Temperature:** 0 to 60°C (32 to 140°F) **Storage Temperature:** 