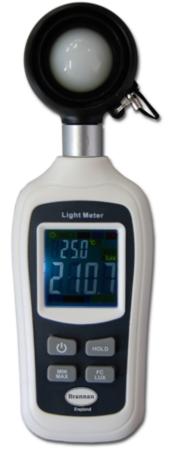

## MINI THERMO-LIGHT METER

Easy to use light meter as part of our range of mini environmental meters.

## **Product features:**

- High accuracy, fast response
- Colour LCD display with backlight
- MAX/MIN recording function
- Low battery indication
- Light level and temperature measurement
- Selectable units LUX/FC and °C/F
- Automatic measurement
- Over range indication
- Automatically revises parameters for nonstandard illumination
- Supplied with 3 point Calibration Certificate

Auto power off - enable/disable function

CE & RoHS/WEEE Compliant

## **Product specifications:**

| Measurement            | Range             |                                                                    | Accuracy                              | Resolution  |
|------------------------|-------------------|--------------------------------------------------------------------|---------------------------------------|-------------|
| Temperature:           | -20 to +70°C&F    |                                                                    | +/- 1.5°C (2.7°F)                     | 0.1         |
| Light:                 | 0 Lux to 200 KLux |                                                                    | <10,000 Lux = +/-3% rdg +/-8d         | <1000 = 0.1 |
|                        | 0 Fc to 20 KFc    |                                                                    | >10,000 Lux = +/-4% rdg +/-10d        | >1000 = 1.0 |
| Sampling rate:         |                   | 2 rdgs per second                                                  |                                       |             |
| Spectral response:     |                   | CIE photopic (CIE human eye resonse curve)                         |                                       |             |
| Spectral accuracy:     |                   | CIE Vλfunction (f1' ≤ 6%, f2' ≥ 2%)                                |                                       |             |
| Over Range indication: |                   | LCD displays "-OL-" or "-LO-"                                      |                                       |             |
| Photo detector:        |                   | Silicon photo-diode with spectral response filter                  |                                       |             |
| Power Off:             |                   | Auto shut down after 15 mins inactivity (unless auto off disabled) |                                       |             |
| Operating conditions:  |                   | -20 to +60°C&F / 10 to 90%RH                                       |                                       |             |
| Storage conditions:    |                   | -20 to +60°C&F / 10 to 75%RH                                       |                                       |             |
| Battery:               |                   | 3 x AAA (included)                                                 |                                       |             |
|                        |                   | Average life                                                       | e - 60 hours on continuous use        |             |
| Dimensions:            |                   | LCD: 3                                                             | 30 x 28mm                             |             |
|                        |                   | Net: 1                                                             | 74.5 x 56 x 30.5mm                    |             |
|                        |                   | Gross: 2                                                           | 247 x 130 x 43mm                      |             |
| Weight:                |                   | Meter: 1                                                           | 15.5g (including batteries)           |             |
|                        |                   | Paper: 1                                                           | 9g (card, instructions & certificate) |             |
|                        |                   | Blister: 3                                                         | 37g                                   |             |
|                        |                   | Gross: 1                                                           | 71.5g                                 |             |