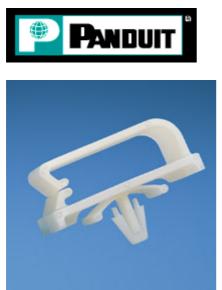

Bevel Entry Clips are available in 3 sizes to hold tubing, cable or wire bundles. The beveled entry makes it easy to snap in the bundle. The clips are available in push barb or adhesive backed styles.