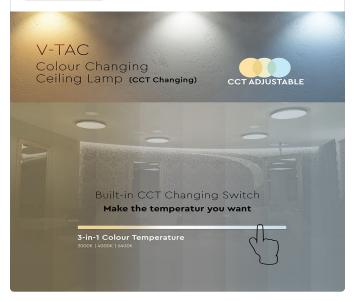

#### **FEATURES**

- 3IN1 Domelights designed to switch between three colours using toggle switch
- 3-in-1 Colour changing lights offer unparalleled flexibility and ease when compared with single coloured lights
- High quality power driver and LED Chip
- Excellent heat dissipation
- Easy to install and low maintenance
- Suitable for living rooms, bedrooms, utilities, corridors etc