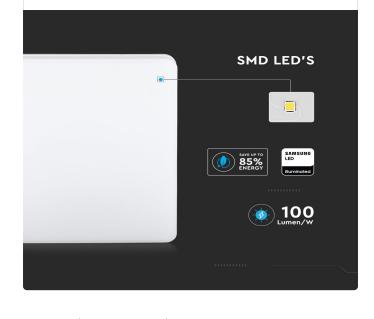

## **TECHNICAL INFORMATION**

| Watts:             | 15                   |
|--------------------|----------------------|
| Lumens:            | 1500                 |
| Shape:             | Square               |
| Input Power:       | AC:220-240V, 50/60Hz |
| Long Life:         | 20,000 Hours         |
| Unit Color:        | White                |
| Body Type:         | PC                   |
| PF:                | >0.6                 |
| LED Chip Type:     | SMD-Samsung Chip     |
| CRI:               | >80                  |
| Beam Angle:        | 110°                 |
| Color Temperature: | 6500K                |
| Dimension:         | 200x200x47.5mm       |
| lumens per watt:   | 100                  |
|                    |                      |

100

Lumen/W