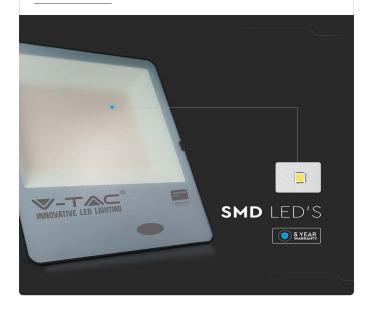

### **FEATURES**

- High quality Light Sensor Floodlight with a lumen output of 100LM/W
- Designed with high efficiency LED Samsung Chips
- Light Sensor function with no turning on/off required
- When natural light is above 140Lux floodlight will be auto off and below 140Lux will be auto on
- Light Sensor Floodlight donot detect any motion
- Built Strong and durable with Die Cast Aluminium Corrosion resistant design
- Perfectly built for outdoor with Ingress protection of IP65
- Application Facade lighting, lobby, garage, passage, parking lot and many more