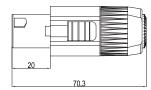

## **Part Number Table**

| Description                            | Part Number |
|----------------------------------------|-------------|
| Locking Speaker to 6.35mm Jack Adapter | PLS00582    |

Dimensions: Millimetres