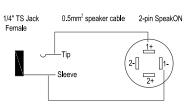

# Locking Speaker to 6.35mm Jack Adapter





## **Description**

Locking speaker to 6.35mm jack adapter for use with professional speakers and amplifiers.

## **Specifications**

Audio Video Connector A : Locking Speaker 2 Pole - Plug Audio Video Connector B : Mono Receptacle - 6.35mm

## **Diagram**







#### PIN Connection



## **Part Number Table**

| Description                            | Part Number |
|----------------------------------------|-------------|
| Locking Speaker to 6.35mm Jack Adapter | PLS00582    |

Dimensions: Millimetres

Important Notice: This data sheet and its contents (the "Information") belong to the members of the AVNET group of companies (the "Group") or are licensed to it. No licence is granted for the use of it other than for information purposes in connection with the products to which it relates. No licence of any intellectual property rights is granted. The Information is subject to change without notice and replaces all data sheets previously supplied. The Information supplied is believed to be accurate but the Group assumes no responsibility for its accuracy or completenes