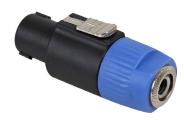

## **Description**

Locking speaker to 6.35mm jack adapter for use with professional speakers and amplifiers.

## **Specifications**

Audio Video Connector A : Locking Speaker 2 Pole - Plug Audio Video Connector B : Mono Receptacle - 6.35mm