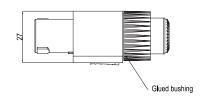

## **Part Number Table**

| Description                            | Part Number |
|----------------------------------------|-------------|
| Locking Speaker to 6.35mm Jack Adapter | PLS00582    |

Dimensions: Millimetres