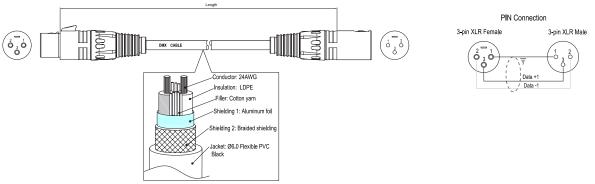

# Diagram

### **Specifications**

Connector Type A Connector Type B Jacket Colour : XLR Plug, 3 Way : XLR Plug, 3 Way : Black