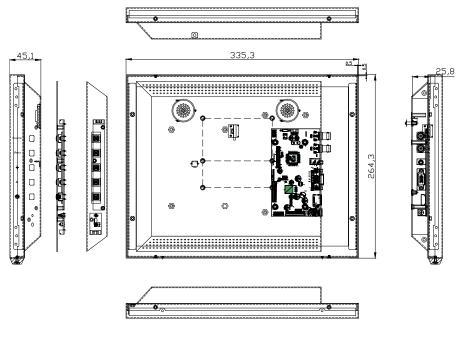

## Diagram

## Part Number Table

|                          | Description                                          | Part Number |
|--------------------------|------------------------------------------------------|-------------|
| Dimensions : Millimetres | 15" Professional Metal Case CCTV LCD Display Monitor | 82-20536    |