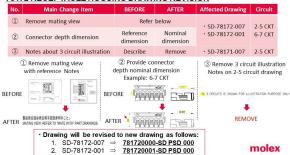

## 78172 RECEPTACLE HOUSING DRAWING REVISION

## OVERVIEW

- Change Item
  Main Change Item (refer to page 1)

  Remove mating view as this view will be described in header assembly drawing.
  Provide housing depth nominal dimension for an additional information.
  Remove 3 circuit illustration Notes on SD-78171-007 as this is a reference inform