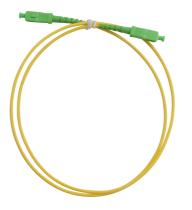

## TSC 01 Fibre patch cord 1m SC

Art. Number 307010

#### Fibre Optic patch cord

The TSC xx patch cord is a single mode cable termanited with SC/APC connectror plugs at both ends. It is recomended for indoor installations in cable ducts and cabinets of fibre optic networks used for applications like:

#### **Technical Specifications**

| ORDER INFORMATION                     |                  |
|---------------------------------------|------------------|
| EAN Number                            | 5702663070103    |
| OPTICAL CHARACTERISTICS               |                  |
| Fibre type                            | G.652.D          |
| Optical Attenuation 1310/1550   dB/km | 0.3 dB/km        |
| Optical cabletype                     | Single-mode      |
| CONSTRUCTION                          |                  |
| Jacket – dimension   mm               | 3.0 mm           |
| Jacket - material                     | LSZH             |
| CHARACTERISTICS                       |                  |
| Wavelength   nm                       | 13101550 nm      |
| RETURN LOSS                           |                  |
| Return Loss   dB                      | >60 dB           |
| OPERATIONAL                           |                  |
| Temperature - operating   °C          | -40+80 °C        |
| CONNECTORS                            |                  |
| Connector Type                        | Optical - SC/APC |