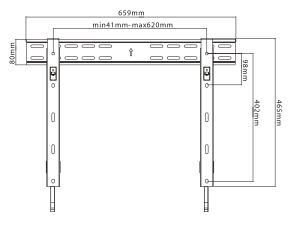

# Diagram

# Part Number Table

|                     | Description                      | Part Number |
|---------------------|----------------------------------|-------------|
| sions : Millimetres | TV Wall Mount, 32" to 60" Screen | PS-UTWB60F  |