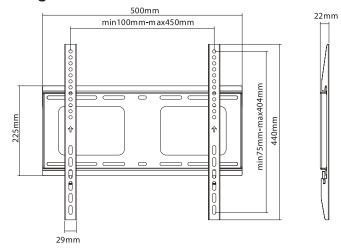

### **Diagram**

### **Part Number Table**

| Description                      | Part Number |
|----------------------------------|-------------|
| TV Wall Mount, 32" to 55" Screen | PS-FWB80-44 |

**Dimensions: Millimetres** 