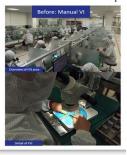

|                                  |
| Products affected | BPW 34 FAS, BPW 34 FASR, BPW 3                               | 34 FS, BPW 34 FSR, BP 104 FASR,  |
|                   | BP 104 FAS, BP 104 FS                                        |                                  |
|                   | Smart DIL (with black epoxy):                                |                                  |
|                   | SFH 2400 FA, SFH 2400 FAR                                    |                                  |
| Reason for change | Automatization and line upgrade                              |                                  |
|                   | Current status:                                              | New status:                      |

Manual visual inspection

## Realization



Automatic visual inspection



Assessment There is no change in fit, form, function of the affected products.

Implementation:

DIL Clear SMT: July 2021 **Time Schedule** 

DIL Black SMT: December 2021 Smart DIL black: February 2022

Please direct your inquiry to your local Sales office.