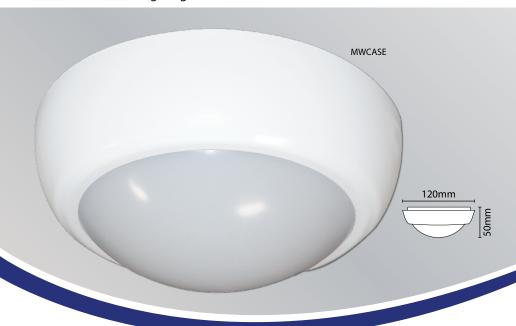

## **MICROWAVE SENSOR**

This sensor can either be wired directly into an existing fitting providing there is sufficient space to do so or alternatively it can be installed inside a separate unobtrusive enclosure, see Eterna part code MWCASE

## **ENCLOSURE FOR MICROWAVE SENSOR**

- Polycarbonate construction
- Compact & discreet design: for housing Eterna part code SENSORMW
- IP65, ceiling or wall mounted: giving versatile fixing options, suitable for bathroom, internal and external use
- $\bullet$  Supplied with two mounting screws to install SENSORMW and has 2 x 20mm gland entry holes: facilitating easy installation
- Screw fit cover to maintain IP rating, with clip on bezel: meaning enclosure cannot be tampered with easily
- **SENSORMW** = M.O.M: 1 / O.P.Q: 150
- MWCASE = M.O.M: 1 / O.P.Q: 100

| Code     | Version | Colour | IP Rating |
|----------|---------|--------|-----------|
| SENSORMW | Sensor  | White  | -         |
| MWCASE   | Case    | white  | IP65      |