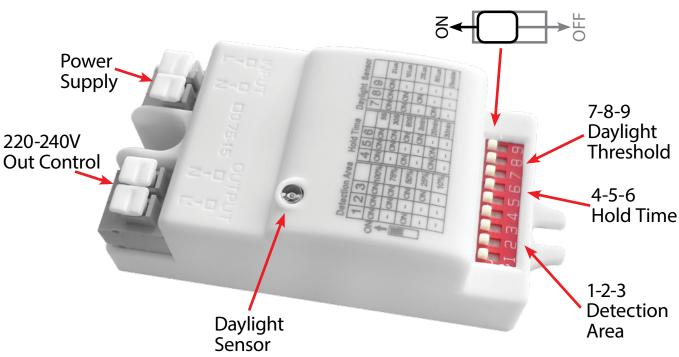

## **MICROWAVE SENSOR CONTROLS**

| DETECTION AREA |    |    |    |      |  |
|----------------|----|----|----|------|--|
|                | 1  | 2  | 3  |      |  |
| - 1            | ON | ON | ON | 100% |  |
| II             | -  | ON | ON | 75%  |  |
| Ш              | ON | -  | ON | 50%  |  |
| IV             | -  | -  | ON | 25%  |  |
| V              | -  | -  | -  | 10%  |  |

| HOLD TIME |    |    |    |         |
|-----------|----|----|----|---------|
|           | 4  | 5  | 6  |         |
| - 1       | ON | ON | ON | 5s      |
| II        | -  | ON | ON | 30s     |
| III       | ON | -  | ON | 90s     |
| IV        | -  | -  | ON | 3 mins  |
| ٧         | ON | ON | -  | 20 mins |
| VI        | -  | -  | -  | 30 mins |

| DAYLIGHT SENSOR |    |    |    |          |
|-----------------|----|----|----|----------|
|                 | 7  | 8  | 9  |          |
| - 1             | ON | ON | ON | 2Lux     |
| ll l            | ON | ON | -  | 10Lux    |
| III             | -  | ON | -  | 25Lux    |
| IV              | ON | -  | -  | 50Lux    |
| V               | -  | -  | -  | Disable* |