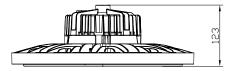

### SPECIFICATION

| SI Lein IoAnon        |                         |   |
|-----------------------|-------------------------|---|
| Product Code          | 790236                  | V |
| Туре                  | Highbay                 | C |
| Lamp Type             | SMD 2835                | R |
| Wattage               | 200W                    | P |
| Equivalent Wattage    | 400W                    | E |
| Lumens                | 30,000lm                |   |
| Driver Included       | Yes                     | - |
| Dimmable              | No                      | - |
| Beam Angle            | 110°                    |   |
| Diameter              | Ø365mm                  | - |
| Height                | 123mm                   | - |
| Weight                | 4.1kg                   | • |
| Cable Length          | 1m                      | - |
| Lifespan              | 50,000 Hours            | - |
| Warranty              | 5 Years                 |   |
| Energy<br>Consumption | 200kWh/1000h            | - |
| Material              | Aluminium & Glass       | • |
| Packaging             | Brown Box + Black Print |   |
| IP Rating             | IP65                    | · |
|                       | I                       | - |