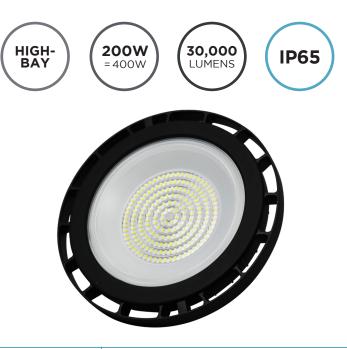

#### SPECIFICATION SHEET PRODUCT CODE: 790236

Our latest LED Highbays are a compact design and an ideal replacement for traditional highbay fixtures. Supplied as standard with driver and made out of high-quality durable material, they are extremely sturdy. For area lighting for interior and exterior applications: Warehouses & factories, airports, exhibition halls, stadiums and more.

### SPECIFICATION

| SI Lein IoAnon        |                         |   |
|-----------------------|-------------------------|---|
| Product Code          | 790236                  | V |
| Туре                  | Highbay                 | C |
| Lamp Type             | SMD 2835                | R |
| Wattage               | 200W                    | P |
| Equivalent Wattage    | 400W                    | E |
| Lumens                | 30,000lm                |   |
| Driver Included       | Yes                     | - |
| Dimmable              | No                      | - |
| Beam Angle            | 110°                    |   |
| Diameter              | Ø365mm                  | - |
| Height                | 123mm                   | - |
| Weight                | 4.1kg                   | • |
| Cable Length          | 1m                      | - |
| Lifespan              | 50,000 Hours            | - |
| Warranty              | 5 Years                 |   |
| Energy<br>Consumption | 200kWh/1000h            | - |
| Material              | Aluminium & Glass       | • |
| Packaging             | Brown Box + Black Print |   |
| IP Rating             | IP65                    | · |
|                       | I                       | - |

## **ELEMENTS 200W UFO HIGHBAY**

|--|