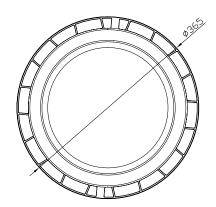

### SPECIFICATION

| SI Lein IoAnon        |                         |   |
|-----------------------|-------------------------|---|
| Product Code          | 790236                  | V |
| Туре                  | Highbay                 | C |
| Lamp Type             | SMD 2835                | R |
| Wattage               | 200W                    | P |
| Equivalent Wattage    | 400W                    | E |
| Lumens                | 30,000lm                |   |
| Driver Included       | Yes                     | - |
| Dimmable              | No                      | - |
| Beam Angle            | 110°                    |   |
| Diameter              | Ø365mm                  | - |
| Height                | 123mm                   | - |
| Weight                | 4.1kg                   | • |
| Cable Length          | 1m                      | - |
| Lifespan              | 50,000 Hours            | - |
| Warranty              | 5 Years                 |   |
| Energy<br>Consumption | 200kWh/1000h            | - |
| Material              | Aluminium & Glass       | • |
| Packaging             | Brown Box + Black Print |   |
| IP Rating             | IP65                    | · |
|                       | I                       | - |