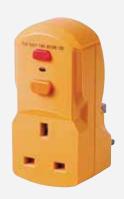

## Circuit Breaker Plug-in Adapter BDI-A 30 (RCD)

Transferable adapter, protects users of power tools, domestic appliances, etc. against electrical hazards.

- Provides effective protection against electric shocks. Instantly disconnects the live lead from the mains as soon as residual current is present.
- 2-pole cut-out.