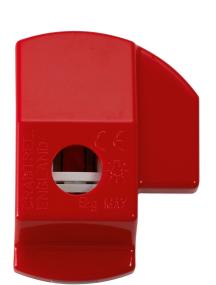

## List No. 5010 CAPITAL / INSTINCT CEILING ACCESSORIES

4 Pin Plug With Red Cover

## • 4 Pin Connection

| Product Specification Data | Revision Date: 15/10/2021 |
|----------------------------|---------------------------|
| Product Standard/s         | BS 7001                   |
| CE Conformity              | Yes                       |
| WEEE Symbol                | Yes                       |
| UKCA Conformity            | Yes                       |
| Type of accessory          | Cover                     |
| Colour                     | Red                       |
| Material                   | Other                     |
| Length                     | 57 mm                     |
| Width                      | 28 mm                     |
| Height                     | 28 mm                     |