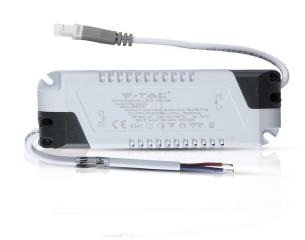

# TECHNICAL INFORMATION Watts: 24 Input Power: AC:180-240V, 50/60Hz Dimmable: Yes Dimension: 132x45x26mm

## **FEATURES**

- 24 watts dimmable driver
- TRIAC Dimming type
- EMC, SELV and LVD Compliant
- High quality capacitors for better case temperature
- Isolated driver for safer operation and extended lifetime