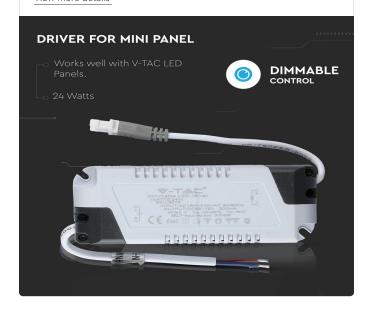

# TECHNICAL INFORMATION Watts: 24 Input Power: AC:180-240V, 50/60Hz Dimmable: Yes Dimension: 132x45x26mm

## **FEATURES**

- 24 watts dimmable driver
- TRIAC Dimming type
- EMC, SELV and LVD Compliant
- High quality capacitors for better case temperature
- Isolated driver for safer operation and extended lifetime