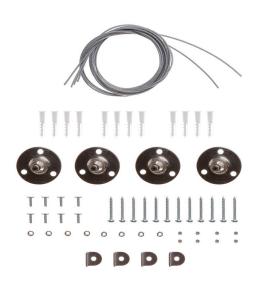

#### **FEATURES**

- Easy to install panel suspension kit
- Adjustable height from 0.3 to 1m
- Compatible with V-TAC's range of 60x60cm, 62x62cm, 120x30cm, 120x60cm Panel