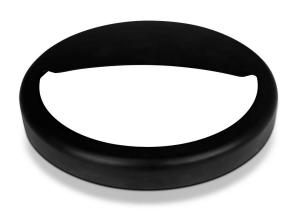

# **TECHNICAL INFORMATION**

Unit Color: Black

# **FEATURES**

- Elegent Black finish Eyelid Half Cover
- Designed for V-TAC'S VT-14 Domelights
- Easy to Install

# EYELID HALF COVER | LED LIGHTING

V-TAC's LED Lighting range includes lighting that fulfills the needs of various end-users and industries, offering efficient and innovative products that provide modern solutions at an affordable price. We are proud to also provide an extended multi-year warranty on our products, as well as detailed support.