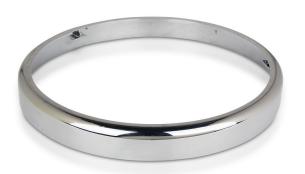

### **CHROME RIM | LED LIGHTING**

V-TAC's LED Lighting range includes lighting that fulfills the needs of various end-users and industries, offering efficient and innovative products that provide modern solutions at an affordable price. We are proud to also provide an extended multi-year warranty on our products, as well as detailed support.

### **TECHNICAL INFORMATION**

| Unit Color: | Chrome    |
|-------------|-----------|
| Dimension:  | Ø380x50mm |

# **FEATURES**

- Elegent chrome finish rim
- Designed for V-TAC'S VT-24 Domelights
- Easy to Install