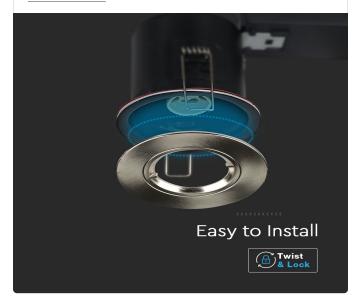

# **FEATURES**

- Elegant Satin Nickel finish bezel
- IP20 rated protection
- Easy to Install
- Compatible with V-TAC's fire rated can SKU:11239