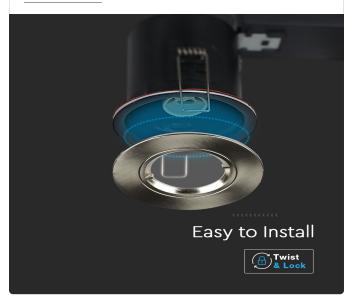

### **FEATURES**

- Elegant Satin Nickel finish bezel
- IP65 rated protection
- Easy to Install
- Compatible with V-TAC's fire rated can SKU:11239