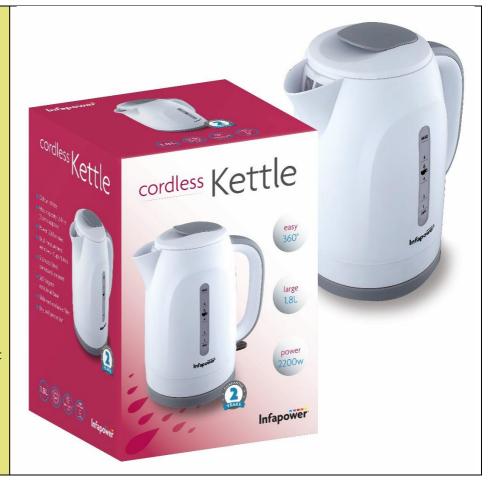

## 2200w 1.8L 360° CORDLESS KETTLE WHITE

Product Code: X505

EAN Code:

5060240212385

Infapower's 2200w 1.8litre 360° Cordless Kettle White

It has the following features:

- 1. Colour: White
- 2. Max. capacity 1.8 litre (3 pints approx.)
- 3. Power, 2200w max.
- 4. Water level indicator window. Showing Cups and Litres
- 5. Stainless Steel concealed element
- 6. 360° rotational base
- 7. Slide out washable filter
- 8. Dry boil protection