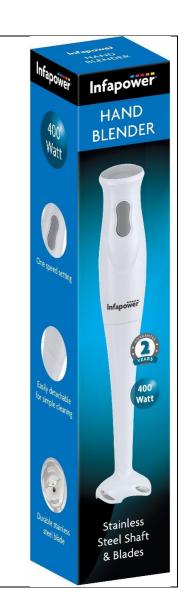

## HAND BLENDER

Product Code: X103 EAN Code: 5060240212682

Infapower's Hand Bender

- It has the following features:
- 1. Powerful 400W Motor
- 2. 1 Speed Setting

3. Plastic Stick Blending Leg with Inner Stainless Steel Shaft

- 4. Durable Stainless Steel Blending Blade
- 5. Easily Detachable for No Fuss Cleaning
- 6. Ergonomically designed
- 7. Built-in-Safety Device

| Product<br>Description   | Product Name:<br>Product code:<br>EAN Code:<br>Power:                                                                           | Hand Blender<br>X103<br>5060240212682<br>Mains Electric: 220 – 240V                |
|--------------------------|---------------------------------------------------------------------------------------------------------------------------------|------------------------------------------------------------------------------------|
| Logistics<br>Information | Product Weight (g):<br>Box Dimensions(mm):<br>Box Weight (g):<br>Boxes in Outer:<br>Outer Dimensions(mm):<br>Outer Weight (kg): | 548g (including packaging)<br>360 x 70 x 70<br>64g<br>12<br>365 x 235 x 380<br>8kg |