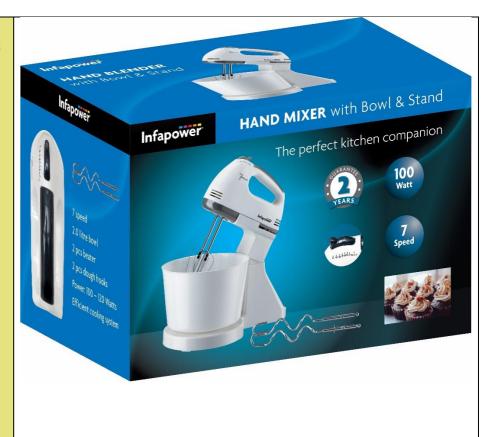

## HAND MIXER WITH BOWL AND STAND

Product Code: X102 EAN Code: 5060240212675

Infapower's Hand Mixer with Bowl and Stand

It has the following features:

- 1. Speed settings: 7
- 2. 2.0 Litre Bowl
- 3. 2 x Stainless Steel Beaters
- 4. 2 x Stainless Steel Dough Hooks
- 5. Power: 100 120 Watts
- 6. Release Button
- 7. Efficient Cooling System

Infapower

| Product<br>Description   | Product Name:<br>Product code:<br>EAN Code:<br>Power:                                                                           | Hand Mixer with Bowl and Stand<br>X102<br>5060240212675<br>Mains Electric: 220 – 240V      |
|--------------------------|---------------------------------------------------------------------------------------------------------------------------------|--------------------------------------------------------------------------------------------|
| Logistics<br>Information | Product Weight (g):<br>Box Dimensions(mm):<br>Box Weight (g):<br>Boxes in Outer:<br>Outer Dimensions(mm):<br>Outer Weight (kg): | 1260g (including packaging)<br>280 x 180 x 195<br>162g<br>12<br>570 x 555 x 405<br>16.3 Kg |