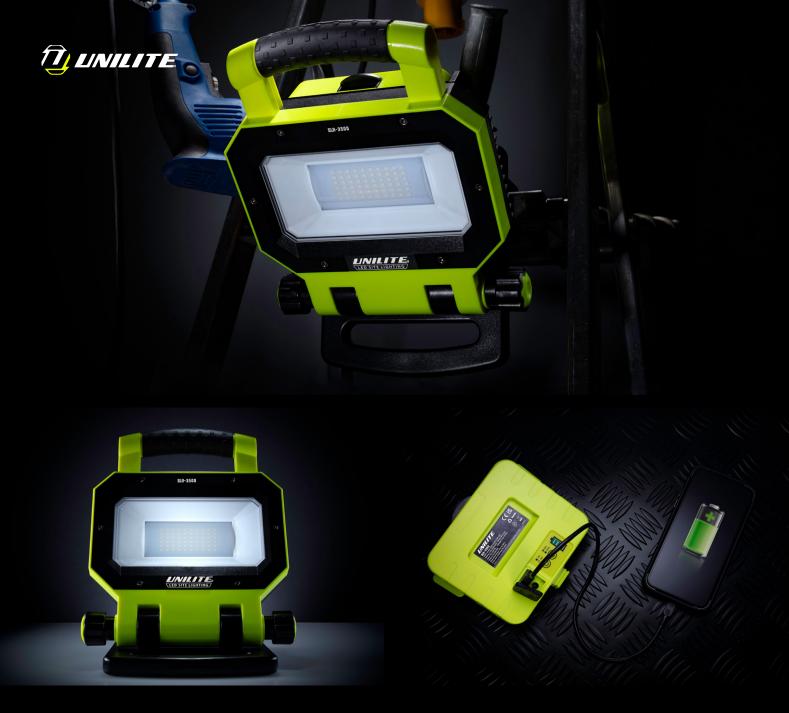

## SLR-3500 | RECHARGEABLE WORK LIGHT

- 3500 lumen 30W white SMD LEDs, 6500k
- Powerful 7.4v 6600mAh Li-ion battery
- Removable battery with powerful 2A USB power bank
- With battery level and charging indicators
- Tough aluminium & polycarbonate construction
- Glow-in-the-Dark strip around reflector for extra visibility
- Built-in aluminium heat sink

BATTERY7.4v 6600mAh Li-ion Battery PackWEIGHT1880gDIMENSIONS215 x 192 x 285mm

- Anti-slip rubber grip handle
- Adjustable head to change light angle
- Acrylic LED diffuser for even light dispersion
- Super strong magnetic base
- Mains multi-country 12V 2A charger/power lead included
- 4-5 hours charge time

LUMEN 3500LM | RUNTIME 3-6H | BEAM 31M | IP RATING IP54