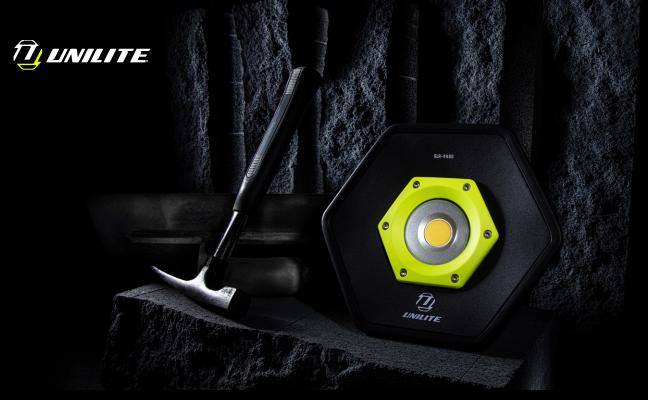

## SLR-4400 DUAL POWER WORK LIGHT

- 4400 lumen 50W white COB LED, 6500k
- Dual Power rechargeable battery and mains powered
- Super tough IK07 aluminium & TPR construction
- Built-in aluminium heat sink
- 180° Vertical adjustable stand/handle
- Tripod & magnet mountable via hole in stand
- IP65 dust & water resistant
- Powerful 11.1v 5200mAh integrated li-ion battery
- **BATTERY** 11.1v 5200mAh Li-ion

WEIGHT 1150g

**DIMENSIONS** 225 x 220 x 70mm

- Battery level and charging indicators
- Mains 15V 1.5A multi-country charger/power lead included
- Quick 4 hour charge time
- Magnet attachment and tripods available to purchase separately

LUMEN 4400LM | RUNTIME 2-9H | BEAM 74M | IP RATING IP65/IK07

WWW.UNILITE.CO.UK #BUILT TOUGH