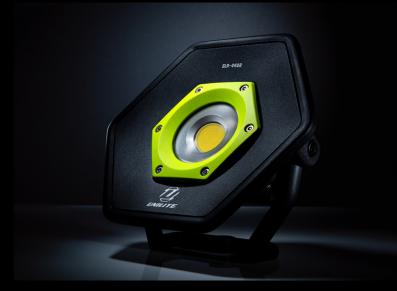

## SLR-4400 DUAL POWER WORK LIGHT

- 4400 lumen 50W white COB LED, 6500k
- Dual Power rechargeable battery and mains powered
- Super tough IK07 aluminium & TPR construction
- Built-in aluminium heat sink
- 180° Vertical adjustable stand/handle
- Tripod & magnet mountable via hole in stand
- IP65 dust & water resistant
- Powerful 11.1v 5200mAh integrated li-ion battery
- **BATTERY** 11.1v 5200mAh Li-ion

WEIGHT 1150g

**DIMENSIONS** 225 x 220 x 70mm

- Battery level and charging indicators
- Mains 15V 1.5A multi-country charger/power lead included
- Quick 4 hour charge time
- Magnet attachment and tripods available to purchase separately

LUMEN 4400LM | RUNTIME 2-9H | BEAM 74M | IP RATING IP65/IK07

WWW.UNILITE.CO.UK #BUILT TOUGH