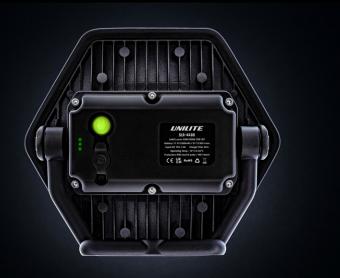

WEIGHT 1150g

**DIMENSIONS** 225 x 220 x 70mm

- Battery level and charging indicators
- Mains 15V 1.5A multi-country charger/power lead included
- Quick 4 hour charge time
- Magnet attachment and tripods available to purchase separately