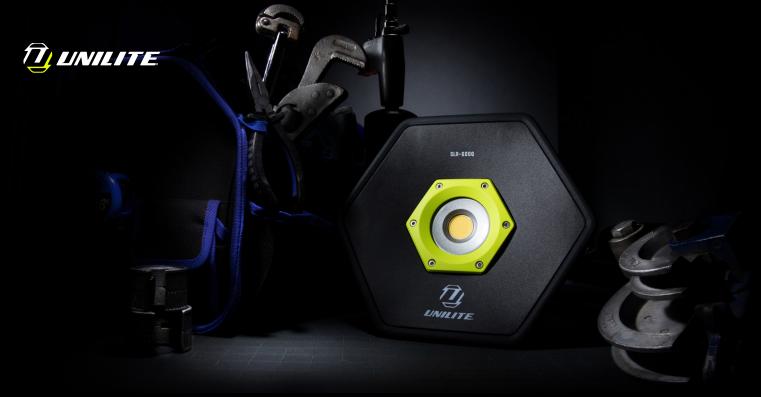

## SLR-6000 DUAL POWER WORK LIGHT

- 6000 lumen 65W white COB LED, 6500k
- Dual Power rechargeable battery and mains powered (note: mains power only works on medium & low modes)
- 1A USB Powerbank for charging devices
- Super tough IK07 aluminium & TPR construction
- Built-in aluminium heat sink
- 180° Vertical adjustable stand/handle
- IP65 dust & water resistant

**BATTERY** 11.1v 5200mAh Li-ion

WEIGHT 1355g

**DIMENSIONS** 266 x 237 x 59mm

- Tripod & magnet mountable via hole in stand
- Powerful 11.1v 5200mAh integrated li-ion battery
- Battery level and charging indicators
- Mains 15V 1.5A multi-country charger/power lead included
- Quick 4 hour charge time
- Magnet attachment and tripods available to purchase separately

LUMEN 6000LM | RUNTIME 1-6H | BEAM 89M | IP RATING IP65/IK07

WWW.UNILITE.CO.UK #BUILT TOUGH