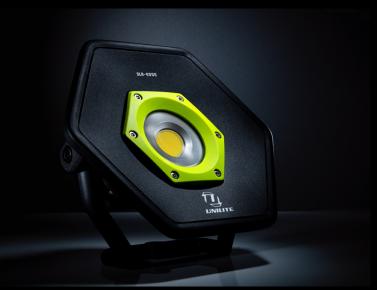

## SLR-6000 DUAL POWER WORK LIGHT

- 6000 lumen 65W white COB LED, 6500k
- Dual Power rechargeable battery and mains powered (note: mains power only works on medium & low modes)
- 1A USB Powerbank for charging devices
- Super tough IK07 aluminium & TPR construction
- Built-in aluminium heat sink
- 180° Vertical adjustable stand/handle
- IP65 dust & water resistant

**BATTERY** 11.1v 5200mAh Li-ion

WEIGHT 1355g

**DIMENSIONS** 266 x 237 x 59mm

- Tripod & magnet mountable via hole in stand
- Powerful 11.1v 5200mAh integrated li-ion battery
- Battery level and charging indicators
- Mains 15V 1.5A multi-country charger/power lead included
- Quick 4 hour charge time
- Magnet attachment and tripods available to purchase separately

LUMEN 6000LM | RUNTIME 1-6H | BEAM 89M | IP RATING IP65/IK07

WWW.UNILITE.CO.UK #BUILT TOUGH