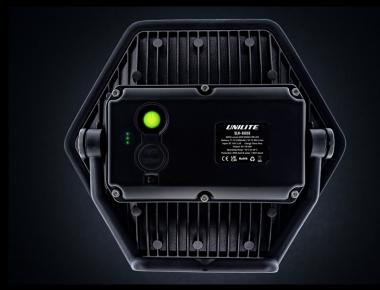

**BATTERY** 11.1v 5200mAh Li-ion

WEIGHT 1355g

**DIMENSIONS** 266 x 237 x 59mm

- Tripod & magnet mountable via hole in stand
- Powerful 11.1v 5200mAh integrated li-ion battery
- Battery level and charging indicators
- Mains 15V 1.5A multi-country charger/power lead included
- Quick 4 hour charge time
- Magnet attachment and tripods available to purchase separately