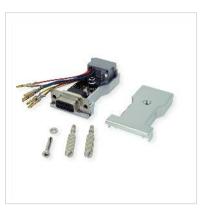

## ROLINE DB9 socket - RJ-45 socket 8P / 8C 8-Wire, silver

Product No. Manufacturer

ROLINE

12.03.7529

Manufacturer No. 12.03.7529

**EAN (single piece)** 7630049619432

- Simple assembly of serial lines through the modularity of the RJ45 connection systems
- An adapter is applied to each end and connected with a 8-wire prepared telephone cable

| Technical specifications        |                                   |
|---------------------------------|-----------------------------------|
| Manufacturer                    | ROLINE                            |
| Product group                   | Adapters, Terminators, Converters |
| Product type                    | RS232 to RJ45 adapter             |
| Colour                          | silver                            |
| Side 1 connection (PC)          | DB 9 Female                       |
| Side 2 connection (Peripherals) | RJ-45 Female                      |
| Side 1 Connector Type           | D-Sub 9-pin (DE-9)                |
| Side 1 Connector<br>Gender      | Female                            |
| Side 2 Connector Type           | RJ-45 (8P8C)                      |
| Side 2 Connector<br>Gender      | Female                            |
| Area of application             | External                          |
| Dimensions (HxWxD)              | 15 x 30 x 45 mm                   |