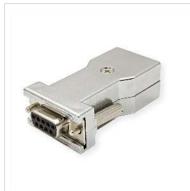

## ROLINE DB9 socket - RJ-45 socket 8P / 8C 8-Wire, silver

Product No. Manufacturer

ROLINE

12.03.7529

Manufacturer No. 12.03.7529

**EAN (single piece)** 7630049619432

- Simple assembly of serial lines through the modularity of the RJ45 connection systems
- An adapter is applied to each end and connected with a 8-wire prepared telephone cable

| Technical specifications        |                                   |
|---------------------------------|-----------------------------------|
| Manufacturer                    | ROLINE                            |
| Product group                   | Adapters, Terminators, Converters |
| Product type                    | RS232 to RJ45 adapter             |
| Colour                          | silver                            |
| Side 1 connection (PC)          | DB 9 Female                       |
| Side 2 connection (Peripherals) | RJ-45 Female                      |
| Side 1 Connector Type           | D-Sub 9-pin (DE-9)                |
| Side 1 Connector<br>Gender      | Female                            |
| Side 2 Connector Type           | RJ-45 (8P8C)                      |
| Side 2 Connector<br>Gender      | Female                            |
| Area of application             | External                          |
| Dimensions (HxWxD)              | 15 x 30 x 45 mm                   |