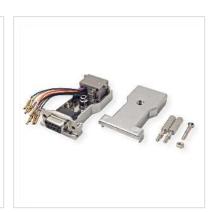

## ROLINE DB9 socket - RJ-45 socket 8P / 8C 8-Wire, silver

Product No. Manufacturer

ROLINE

12.03.7529

Manufacturer No. 12.03.7529

**EAN (single piece)** 7630049619432

- Simple assembly of serial lines through the modularity of the RJ45 connection systems
- An adapter is applied to each end and connected with a 8-wire prepared telephone cable

| Technical specifications        |                                   |
|---------------------------------|-----------------------------------|
| Manufacturer                    | ROLINE                            |
| Product group                   | Adapters, Terminators, Converters |
| Product type                    | RS232 to RJ45 adapter             |
| Colour                          | silver                            |
| Side 1 connection (PC)          | DB 9 Female                       |
| Side 2 connection (Peripherals) | RJ-45 Female                      |
| Side 1 Connector Type           | D-Sub 9-pin (DE-9)                |
| Side 1 Connector<br>Gender      | Female                            |
| Side 2 Connector Type           | RJ-45 (8P8C)                      |
| Side 2 Connector<br>Gender      | Female                            |
| Area of application             | External                          |
| Dimensions (HxWxD)              | 15 x 30 x 45 mm                   |