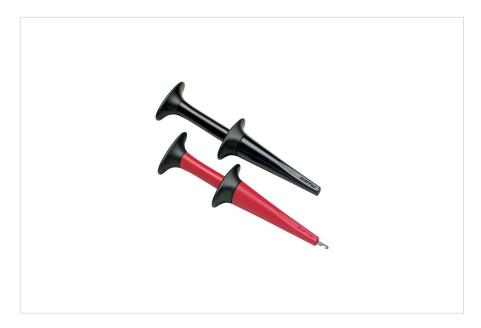

# Fluke AC280 SureGrip™ Hook Clips

### **Key features**

- One pair (red, black) of nickel plated clips
- Profile narrows to 5.6 mm at tip, hook opening 6.4mm at front, 2 mm at base
- Recommended for use with TL222 and TL224 test leads
- CAT IV 600 V, CAT III 1000 V, 3 A rating. CSA listed
- One year warranty

#### **Product overview: Fluke AC280 SureGrip™ Hook Clips**

SureGrip™ accessories are designed to improve steadiness in slippery hands. Rubber overmolded surfaces and finger-hugging curves give the user a comfortable, reliable grip on the accessory so they can focus on making an accurate measurement.