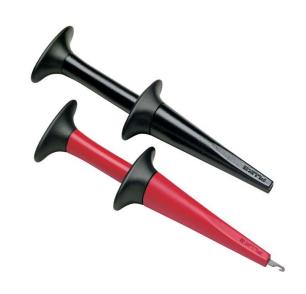

# Fluke AC280 SureGrip™ Hook Clips

### **Key features**

- One pair (red, black) of nickel plated clips
- Profile narrows to 5.6 mm at tip, hook opening 6.4mm at front, 2 mm at base
- Recommended for use with TL222 and TL224 test leads
- CAT IV 600 V, CAT III 1000 V, 3 A rating. CSA listed
- One year warranty

#### **Product overview: Fluke AC280 SureGrip™ Hook Clips**

SureGrip™ accessories are designed to improve steadiness in slippery hands. Rubber overmolded surfaces and finger-hugging curves give the user a comfortable, reliable grip on the accessory so they can focus on making an accurate measurement.