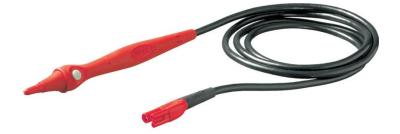

# Fluke TP165X Remote Control Probe

## **Key features**

Slim probe with test button keeps your eyes on the panel while probing hard to reach points. For use with 1500 and 1650 series of testers.

### Product overview: Fluke TP165X Remote Control Probe

Slim probe with test button keeps your eyes on the panel while probing hard to reach points.

### Fluke TP165X

Remote Control Probe