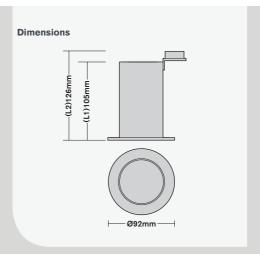

#### **Additional Information**

- · Cut out: Ø: 75mm
- · Insulation cap available CODE 'ICCAP'
- Integrated intumescent material completely seals the downlight in the event of a fire.
- Tested to BS 476 Part 21, 22 and 23 (fire rating), suitable for 30, 60 and 90 minute fire rated ceilings.
- . Do not cover with insulation unless fitted with the ICCAP

| Code    | Wattage  | Colour       | Dimensions (Ø x L1 x L2 mm) |
|---------|----------|--------------|-----------------------------|
| FGFWDC  | 50W Max. | White        | 92 x 105 x 136              |
| FGFSDC  | 50W Max. | Satin Chrome | 92 x 105 x 136              |
| FGFCDC  | 50W Max. | Chrome       | 92 x 105 x 136              |
| FGFBDC  | 50W Max. | Brass        | 92 x 105 x 136              |
| FGFBCDC | 50W Max. | Black Chrome | 92 x 105 x 136              |