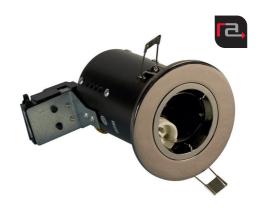

### **Applications:**

· Educational Providers · Leisure Centres · Residential

Image shown FGFBCDC

### **Specification**

Lamp (not included): GU10 Halogen/CFL/LED

(Aluminium reflector when using halogen)

Material: Die cast aluminium bezel and steel can

Guarantee: 1 Year