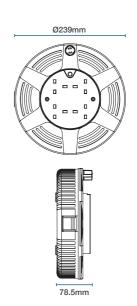

| Part No.     | Description                  | Cable<br>Length | Fuse | Colour | Pack Type                         | EAN           | Box Qty |
|--------------|------------------------------|-----------------|------|--------|-----------------------------------|---------------|---------|
| # UK STOCKED |                              |                 |      |        |                                   |               |         |
| LCT1213/4BL  | 4 Socket Large Cassette Reel | 12m             | 13A  | Blue   | Barcode label + 13A warning label | 5015056360751 | 10      |
| LCT1510/4BL  | 4 Socket Large Cassette Reel | 15m             | 10A  | Blue   | Barcode label + 10A warning label | 5015056360775 | 10      |