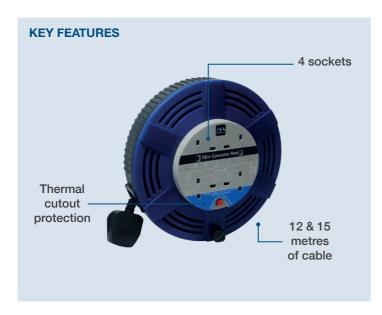

## 4 SOCKET, LARGE CASSETTE REEL

This large cassette reel in blue is perfect for long extension jobs with twelve & fifteen metres of cable and four sockets. The cable is protected by the outer plastic casing which enables convenient and safe storage. This easy to use and practical design has an easy hold rear grip, ideal for domestic use or DIY.