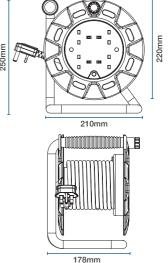

------------------------------------|-----------------|------|--------|--------------------------------------|---------------|---------|
| UK STOCKED      |                                             |                 |      |        |                                      |               |         |
| LDCC2513/4BL    | 4 Socket Open Medium<br>Cable Reel          | 25m             | 13A  | Blue   | Barcode label +<br>13A warning label | 5015056355740 | 1       |
| LDCC2513/4BLRCD | 4 Socket Open Medium<br>Cable Reel with RCD | 25m             | 13A  | Blue   | Barcode label +<br>13A warning label | 5015056356358 | 1       |
| LDCC3013/4BL    | 4 Socket Open Medium<br>Cable Reel          | 30m             | 13A  | Blue   | Barcode label +<br>13A warning label | 5015056361024 | 1       |





201mm