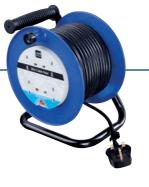

## 25 & 30 METRE OPEN CABLE REEL

A robust medium cable reel in blue with 25 or 30 metres of cable, available with two or four sockets. The 13 amp extension cable can also be easily retracted using the wind handle for added convenience. This tough, robust design is practical with a strong zinc plated steel frame allowing the reel to stand up. Available with and without RCD plug.