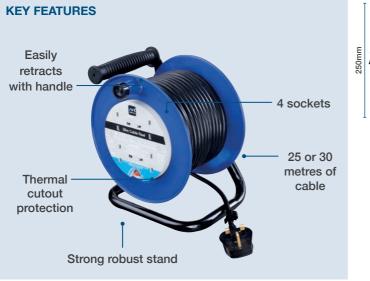

## 25 & 30 METRE OPEN CABLE REEL

A robust medium cable reel in blue with 25 or 30 metres of cable, available with two or four sockets. The 13 amp extension cable can also be easily retracted using the wind handle for added convenience. This tough, robust design is practical with a strong zinc plated steel frame allowing the reel to stand up. Available with and without RCD plug.