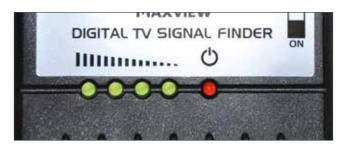

#### Signal Strength Feedback LEDs

Ascending LED lights offer visual feedback on signal strength by assisting the user in locating a transmitter.

## Signal Strength Feedback LEDs