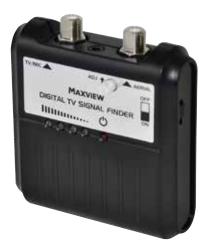

# MXL013 - Digital TV Signal Finder

The Digital TV Signal Finder aids the alignment process when using a directional terrestrial TV aerial.

#### Signal Strength Feedback LEDs

Ascending LED lights offer visual feedback on signal strength by assisting the user in locating a transmitter.

#### **Battery Powered Operation**

Can be used without a connection to the TV or receiver, prior to completing a channel scan.

#### Signal Finder Adjustment

Enables fine tuning to maximise signal strength and achieve perfect aerial alignment.