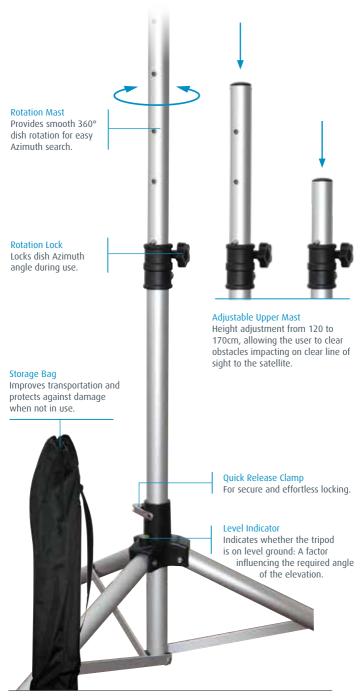

## **B2535 - Deluxe Satellite Tripod**

The Deluxe Satellite Tripod offers a robust and reliable platform on which to mount a portable manual satellite dish system with the added functionality of height adjustment.

## Features

- Compatible with most satellite dishes
- Pre-assembled for easy set up
- Wide footprint for maximum stability
- Folds together for compact storage
- Lightweight yet stable aluminium construction
- Designed in the UK
- 1 year quarantee

## **Specifications**

Dish Size:

Materials: Powder coated aluminium legs and UV moulded

Open H: 120-170 x W: 128 x D: 130cm

plastic housing Up to 85cm

Mount Mast Outer

**Product Dimensions:** 

Diameter: 34mm Product Weight: 2.0kg