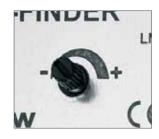

### Satellite Finder Adjustment

Enables fine tuning to maximise signal strength and achieve perfect alignment.

Signal Finder

Satellite Finder Adjustment