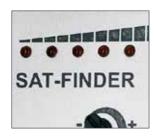

#### Signal Finder

Provides audio and visual indication of signal strength and proximity to satellites using an audio tone and ascending LED lights. This overcomes the need to view a TV during the alignment process.

### Satellite Finder Adjustment

Enables fine tuning to maximise signal strength and achieve perfect alignment.

Signal Finder

Satellite Finder Adjustment