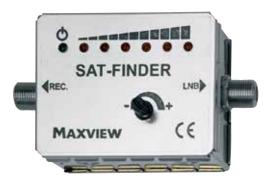

# **B2031 - Satellite Finder**

The Satellite Finder aids the dish alignment process when using a manual satellite system, providing audio and visual indication of signal strength and proximity to satellites.

#### Signal Finder

Provides audio and visual indication of signal strength and proximity to satellites using an audio tone and ascending LED lights. This overcomes the need to view a TV during the alignment process.

### Satellite Finder Adjustment

Enables fine tuning to maximise signal strength and achieve perfect alignment.

Signal Finder

Satellite Finder Adjustment

## Specifications

Compatibility: Transmissions from all satellites worldwide

Compatible with all SD/HD free-to-air satellite receivers

including Sky™

Colour: Chrome

Power: Passive. Powered through Coaxial Cable from satellite