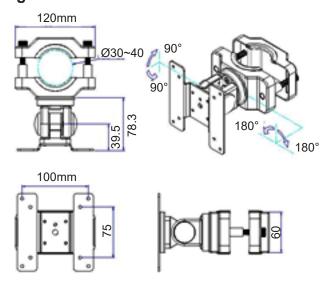

### **Specifications**

Monitor Mounting Holes : VESA 75mm×75mm or 100mm×100mm

Weight Capacity : 10 kgs. Max.

## Diagram

#### **Part Number Table**

| Description                 | Part Number |
|-----------------------------|-------------|
| Tilting TV Pole Mount, Grey | PSG02631    |

**Dimensions: Millimetres** 

Important Notice: This data sheet and its contents (the "Information") belong to the members of the AVNET group of companies (the "Group") or are licensed to it. No licence is granted for the use of it other than for information purposes in connection with the products to which it relates. No licence of any intellectual property rights is granted. The Information is subject to change without notice and replaces all data sheets previously supplied. The Information supplied is believed to be accurate but the Group assumes no responsibility for its accuracy or completeness, any error in or omission from it or for any use made of it. Users of this data sheet should check for themselves the Information and the suitability of the products for their purpose and not make any assumptions based on information included or omitted. Liability for loss or damage resulting from any reliance on the Information or use of it (including liability resulting from negligence or where the Group was aware of the possibility of such loss or damage arising) is excluded. This will not operate to limit or restrict the Group's liability for death or personal injury resulting from its negligence. pro-SIGNAL is the registered trademark of Premier Farnell Limited 2019.