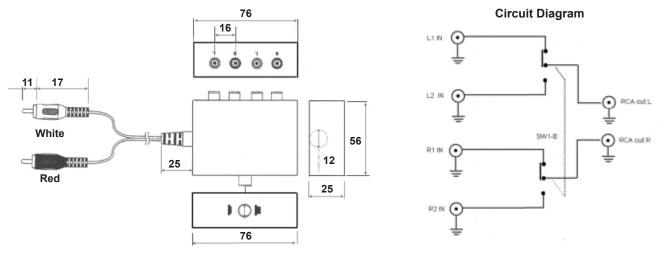

## pro-signal



## Description

A compact push button switch box with integral 2x Phono L+R stereo audio output lead. Switches 2x inputs to 1x output, all connections are L+R Phono. Housed in a tough, metal enclosure.

## Diagram



## Part Number Table

| Description                | Part Number |  |
|----------------------------|-------------|--|
| 2 Way Stereo Input Control | PSG08178    |  |

Important Notice : This data sheet and its contents (the "Information") belong to the members of the AVNET group of companies (the "Group") or are licensed to it. No licence is granted for the use of it other than for information purposes in connection with the products to which it relates. No licence of any intellectual property rights is granted. The Information is subject to change without notice and replaces all data sheets previously supplied. The Information supplied is believed to be accurate but the Group assumes no responsibility for its accuracy or completeness, any error in or omission from it or for any use made