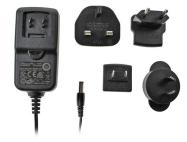

#### **Description:**

Our range of 24 Watt Interchangeable wall plug power supplies provide 24 watts of continuous power with the flexibility of worldwide usage as they are supplied with UK, Euro, USA & Auz AC Heads, all Efficiency Level VI and carry worldwide safety approvals.