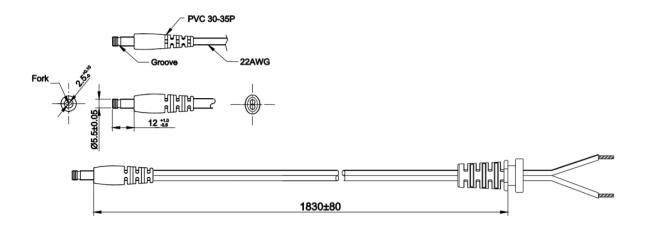

|                          | Specification                                                                                                                  |
|--------------------------|--------------------------------------------------------------------------------------------------------------------------------|
| Part Code                | SW4047F                                                                                                                        |
| Input Voltage Range      | 90-264 Vac                                                                                                                     |
| Input Frequency Range    | 50/60Hz +/- 3Hz                                                                                                                |
| Input Current Rated      | 0.6A max                                                                                                                       |
| Input AC Heads           | UK, Euro, USA & Auz                                                                                                            |
| Output Voltage Rating    | +12V                                                                                                                           |
| Output Current Range     | 2A                                                                                                                             |
| Output Min Current       | 0.0A                                                                                                                           |
| Output Connection Type   | 2.5x5.5x12mm centre positive – Straight angle                                                                                  |
| Line and Load Regulation | +/- 5%                                                                                                                         |
| Ripple & Noise           | 150mVp-p                                                                                                                       |
| Efficiency               | 86.2% Min                                                                                                                      |
| Over Voltage Protection  | The output voltage shall be clamped by internal protection.                                                                    |
| Short-Circuit Protection | No Damage                                                                                                                      |
| Over Current Protection  | The power supply will be protection when output power at 110-200% of all rated dc output.                                      |
| Operating Temperature    | 0°C to +40°C                                                                                                                   |
| Storage Temperature      | -20°C to +80°C                                                                                                                 |
| Operating Humidity       | 10 to 90%                                                                                                                      |
| Storage Humidity         | 10 to 90%                                                                                                                      |
| Hi-Pot                   | 3000VAC 5mA 1min                                                                                                               |
| Leakage Current          | 0.25mA max                                                                                                                     |
| Safety Standard          | UL, CSA, TUV, CE, UK, SAA                                                                                                      |
| EMC Standard             | FCC part 15: Class B<br>EN55022:2010, Class B<br>EN 55024:2010<br>EN 61000-4-2<br>EN 61000-4-3<br>EN 61000-4-4<br>EN 61000-4-5 |
| MTBF                     | 50K Hours                                                                                                                      |
| Size mm max.             | 88.5 (L) x 43.3 (W) x 40 (H)                                                                                                   |
| Weight                   | 150g                                                                                                                           |