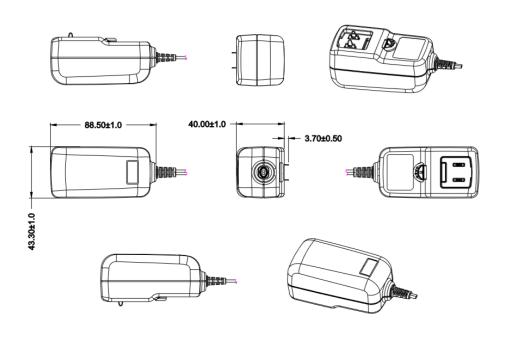

|                          | Specification                                                                                                                  |
|--------------------------|--------------------------------------------------------------------------------------------------------------------------------|
| Part Code                | SW4047F                                                                                                                        |
| Input Voltage Range      | 90-264 Vac                                                                                                                     |
| Input Frequency Range    | 50/60Hz +/- 3Hz                                                                                                                |
| Input Current Rated      | 0.6A max                                                                                                                       |
| Input AC Heads           | UK, Euro, USA & Auz                                                                                                            |
| Output Voltage Rating    | +12V                                                                                                                           |
| Output Current Range     | 2A                                                                                                                             |
| Output Min Current       | 0.0A                                                                                                                           |
| Output Connection Type   | 2.5x5.5x12mm centre positive – Straight angle                                                                                  |
| Line and Load Regulation | +/- 5%                                                                                                                         |
| Ripple & Noise           | 150mVp-p                                                                                                                       |
| Efficiency               | 86.2% Min                                                                                                                      |
| Over Voltage Protection  | The output voltage shall be clamped by internal protection.                                                                    |
| Short-Circuit Protection | No Damage                                                                                                                      |
| Over Current Protection  | The power supply will be protection when output power at 110-200% of all rated dc output.                                      |
| Operating Temperature    | 0°C to +40°C                                                                                                                   |
| Storage Temperature      | -20°C to +80°C                                                                                                                 |
| Operating Humidity       | 10 to 90%                                                                                                                      |
| Storage Humidity         | 10 to 90%                                                                                                                      |
| Hi-Pot                   | 3000VAC 5mA 1min                                                                                                               |
| Leakage Current          | 0.25mA max                                                                                                                     |
| Safety Standard          | UL, CSA, TUV, CE, UK, SAA                                                                                                      |
| EMC Standard             | FCC part 15: Class B<br>EN55022:2010, Class B<br>EN 55024:2010<br>EN 61000-4-2<br>EN 61000-4-3<br>EN 61000-4-4<br>EN 61000-4-5 |
| MTBF                     | 50K Hours                                                                                                                      |
| Size mm max.             | 88.5 (L) x 43.3 (W) x 40 (H)                                                                                                   |
| Weight                   | 150g                                                                                                                           |