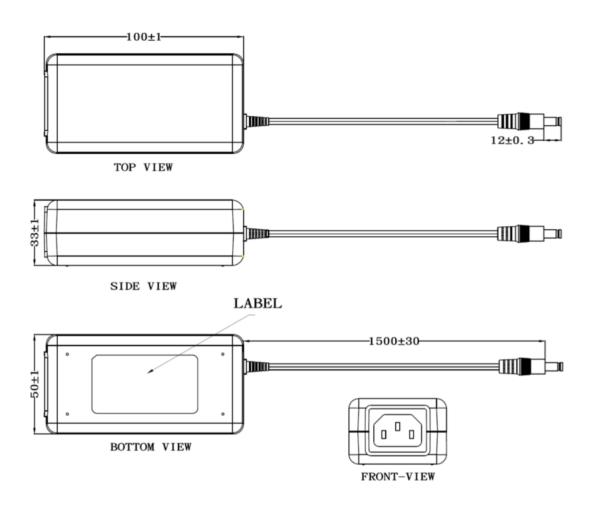

| Specification               |                                                            |
|-----------------------------|------------------------------------------------------------|
| Part Code                   | SW4171-D                                                   |
| Input Voltage Range         | 100 → 240 Vac                                              |
| Input Frequency Range       | 47 → 63Hz                                                  |
| Input Connector             | IEC 320-C14                                                |
| Input Current Rated         | 0.58A Max.                                                 |
| Inrush Current              | 50A Max. / 100Vac ; 60A Max. / 230Vac                      |
| Leakage Current             | Less than 0.25mA                                           |
| Efficiency                  | ≥86.804%                                                   |
| Power Consumption           | ≤0.075W ( At 230Vac & No Load)                             |
| Output Voltage Rating       | 12 VDC                                                     |
| Output Current Range        | 2A                                                         |
| Total Power                 | 24W Max.                                                   |
| Output Connection Type      | 2.5 x 5.5 x 12 mm centre positive – Straight               |
| Over Voltage Protection     | 22V Max.                                                   |
| Over Current Protection     | 5A Max.                                                    |
| Short Circuit Protection    | Automatic recovery after short-circuit fault being removed |
| Ripple Voltage              | 120 mV (p-p) (100-240 Vac Input )                          |
| Hi-Pot                      | 3000 Vac 10mA 1 min                                        |
| Safety Approved             | UL / CUL / PSE / BSMI / RCM / CCC                          |
| EMI Standard                | CE / FCC Class B; Conduction & Radiation Met.              |
| Operating Temperature Range | 0°C → +40°C                                                |
| Storage Temperature         | -20°C → +80°C                                              |
| Operating Humidity          | 20% to 80%                                                 |
| Storage Humidity            | 10% to 90%                                                 |
| Dimensions                  | 100mm(L) x 50mm(W) x 33mm(H)                               |
| Product Weight              | 170g                                                       |
| MTBF                        | 300,000 Hrs.                                               |
| Regulator Type              | Switched Mode Power Supply                                 |

### **Diagrams**

© TT Electronics plc