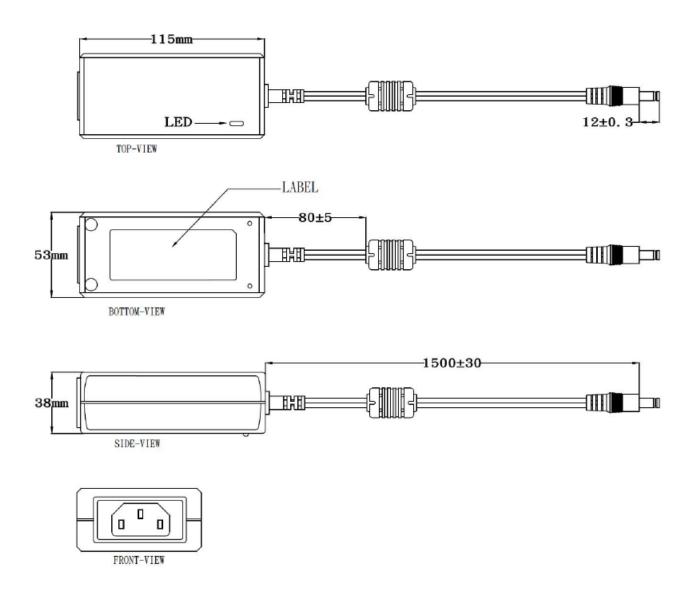

| Specification                 |                                                            |
|-------------------------------|------------------------------------------------------------|
| Part Number                   | SW4326B                                                    |
| Input Voltage Range           | 100→ 240 Vac                                               |
| Input Frequency Range         | 50 → 60Hz                                                  |
| Input Connector               | Standard 3 pin IEC C14 input connector                     |
| Input Current Rated           | 1.2A Max.                                                  |
| Inrush Current                | 70A Max. / 230Vac (Cold start at 25°C full load)           |
| Efficiency                    | 88% Min                                                    |
| Input Power (Output: No Load) | <0.21 W ( At 230Vac & No load)                             |
| Output Voltage Rating         | 24vdc                                                      |
| Output Current Range          | 2.1A Max.                                                  |
| Output Min Current            | 0.0A                                                       |
| Output Connection Type        | 2.1 x 5.5 x 12 mm Centre Positive – Straight               |
| Line and Load Regulation      | +/-5%                                                      |
| Over Voltage Protection       | V out * 180% Max.                                          |
| Over Current Protection       | I out * 180% Max.                                          |
| Short Circuit Protection      | Automatic recovery after short-circuit fault being removed |
| Ripple Voltage                | 240mV                                                      |
| Hi-Pot                        | 3000Vac 10mA 1min                                          |
| Safety Approved               | UL,CUL,GS, PSE, FCC,CB                                     |
| EMI Standard                  | FCC Class B, CE                                            |
| Operating Temperature Range   | 0°C → +40 °C                                               |
| Storage Temperature           | -20°C → +80°C                                              |
| Operating Humidity            | 20% to 80%                                                 |
| Storage Humidity              | 10% to 90%                                                 |
| Dimensions                    | (L) 115mm x (W) 53mm x (H) 38mm                            |
| Product Weight                | 310g                                                       |
| Regulator Type                | Switched Mode Power Supply                                 |

### **Diagrams**