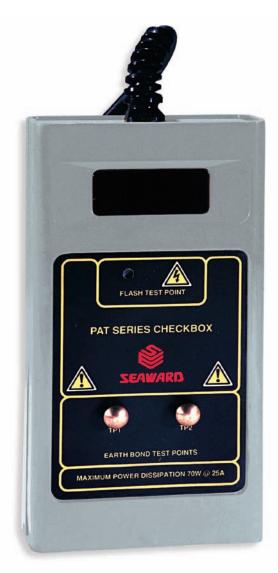

## PAT CHECKBOX

## PAT CALIBRATION CHECKER

As recognised by the IET code of practice for PAT testing, regularly checking your instrument's accuracy is an essential part of PAT testing. The Seaward PAT Checkbox has been designed to provide a safe, simple and quick means of checking the calibration of Portable Appliance Testers, to ensure accurate testing. The Checkbox will also check other brands of Portable Appliance Testers.